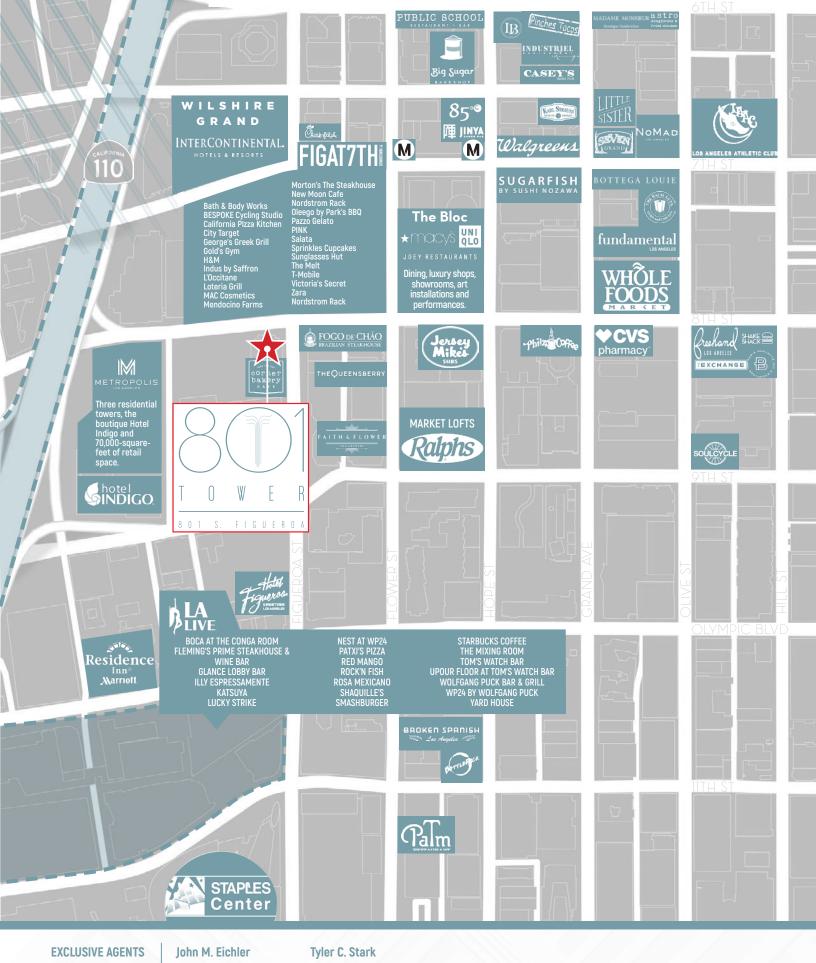

## WHY CHOOSE 801 TOWER?

801 Tower and its immediate South Park neighborhood offer the best of DTLA – business synergy, walkability, and best in class building amenities – drawing businesses and residents from around Los Angeles.

- A column-free floor plate, with 13' slab-to-slab ceiling heights and the potential for up to 12 corner offices per floor.
- 1.5 per 1,000 RSF guaranteed parking ratio between the 3-level subterranean garage and the adjacent parking structure.
- An easy, one-block walk to the Metro Rail / Metro Link System serving all of Southern California.
- The finest retail and dining options in all of DTLA just across the street.
- A short walking distance to LA Live and over 6 million square feet of new luxury hotel, retail and residential developments.
- Easiest access to the Harbor Freeway (101) in DTLA.